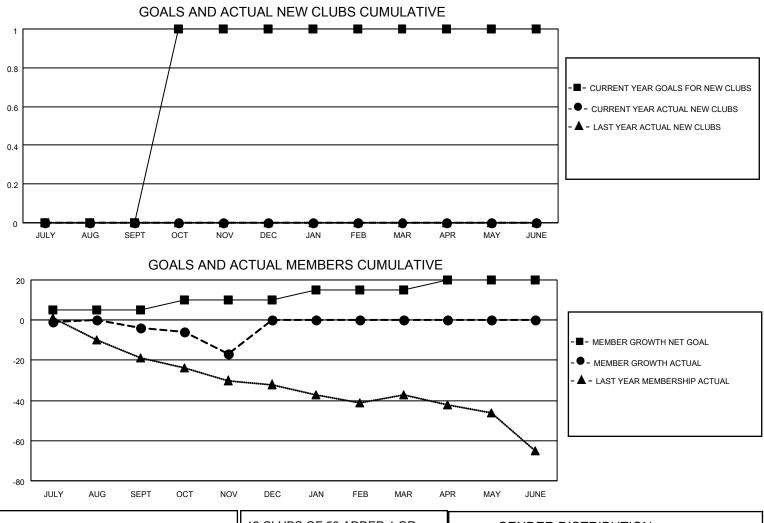

## LOCATION WEST VIRGINIA

District 29 L

Results as of: 11/30/2021

| Clubs                 |               |           |               | Members<br>RESULTS FOR 2021-2022 |                         |                         |                                                    |
|-----------------------|---------------|-----------|---------------|----------------------------------|-------------------------|-------------------------|----------------------------------------------------|
| RESULTS FOR 2021-2022 |               |           |               |                                  |                         |                         |                                                    |
| QUARTER               | NEW CLUB GOAL | NEW CLUBS | DROPPED CLUBS | QUARTER                          | IBER GROWTH NET<br>GOAL | MEMBER GROWTH<br>ACTUAL | DROPPED<br>MEMBERS ACTUAL<br>(including transfers) |
| JULY/AUG/SEPT         | 0             | 0         | 0             | JULY/AUG/SEPT                    | 5                       | 14                      | 18                                                 |
| OCT/NOV/DEC           | 1             | 0         | 1             | OCT/NOV/DEC                      | 5                       | 6                       | 19                                                 |
| JAN/FEB/MAR           | 0             | 0         | 0             | JAN/FEB/MAR                      | 5                       | 0                       | 0                                                  |
| APR/MAY/JUNE          | 0             | 0         | 0             | APR/MAY/JUNE                     | 5                       | 0                       | 0                                                  |